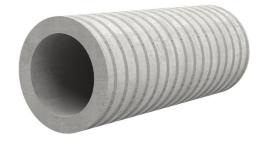

## FZR200/900

Article no.: 1800200900

For setting in concrete or mortar. Grooves all the way around the outside ensure a tight and force-fit bond with the wall.

Picture may differ from selected product

## **FEATURES**

Wall sleeve ID (mm): 200
Wall sleeve OD  $\leq$ (mm): 255
wall thickness (mm): 900