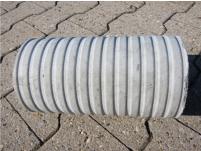

## FZR200/900

Article no.: 1800200900

For setting in concrete or mortar. Grooves all the way around the outside ensure a tight and force-fit bond with the wall.

Picture may differ from selected product