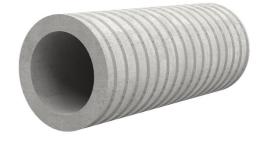

# Fibre cement wall sleeve

## FZR200/1000

Article no.: 1800201000

For setting in concrete or mortar. Grooves all the way around the outside ensure a tight and force-fit bond with the wall.

Picture may differ from selected product

## **FEATURES**

Wall sleeve ID (mm): 200
Wall sleeve OD  $\leq$  (mm): 255
wall thickness (mm): 1000