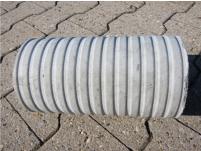

## FZR200/1000

Article no.: 1800201000

For setting in concrete or mortar. Grooves all the way around the outside ensure a tight and force-fit bond with the wall.

Picture may differ from selected product