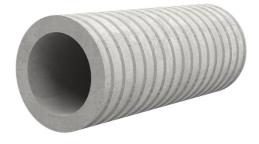

# Fibre cement wall sleeve

FZR200/1200

Article no.: 1800201200

For setting in concrete or mortar. Grooves all the way around the outside ensure a tight and force-fit bond with the wall.

Picture may differ from selected product