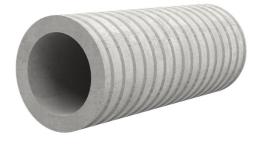

# Fibre cement wall sleeve

FZR250/200

Article no.: 1800250200

For setting in concrete or mortar. Grooves all the way around the outside ensure a tight and force-fit bond with the wall.

Picture may differ from selected product