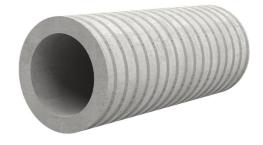

## FZR250/250

Article no.: 1800250250

For setting in concrete or mortar. Grooves all the way around the outside ensure a tight and force-fit bond with the wall.

Picture may differ from selected product

### **FEATURES**

Wall sleeve ID (mm): 250
Wall sleeve OD ≤
(mm): 305
wall thickness (mm): 250