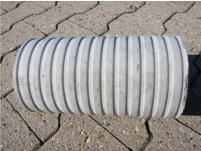

### **FEATURES**

Wall sleeve ID (mm): 250 Wall sleeve OD  $\leq$  (mm): 305 wall thickness (mm): 300