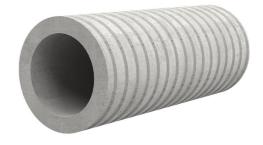

# Fibre cement wall sleeve

## FZR250/300

Article no.: 1800250300

For setting in concrete or mortar. Grooves all the way around the outside ensure a tight and force-fit bond with the wall.

Picture may differ from selected product