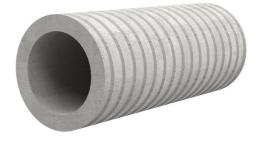

# Fibre cement wall sleeve

## FZR250/400

Article no.: 1800250400

For setting in concrete or mortar. Grooves all the way around the outside ensure a tight and force-fit bond with the wall.

Picture may differ from selected product