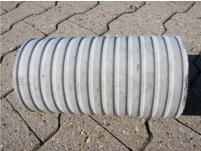

# Fibre cement wall sleeve

## FZR250/400

Article no.: 1800250400

For setting in concrete or mortar. Grooves all the way around the outside ensure a tight and force-fit bond with the wall.

Picture may differ from selected product