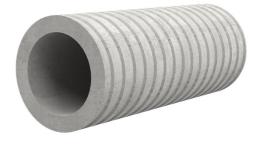

# Fibre cement wall sleeve

FZR250/500

Article no.: 1800250500

For setting in concrete or mortar. Grooves all the way around the outside ensure a tight and force-fit bond with the wall.

Picture may differ from selected product