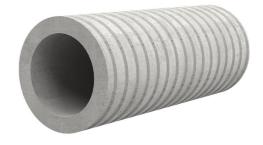

# Fibre cement wall sleeve

# FZR250/600

Article no.: 1800250600

For setting in concrete or mortar. Grooves all the way around the outside ensure a tight and force-fit bond with the wall.

Picture may differ from selected product