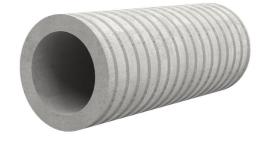

# Fibre cement wall sleeve

## FZR250/700

Article no.: 1800250700

For setting in concrete or mortar. Grooves all the way around the outside ensure a tight and force-fit bond with the wall.

Picture may differ from selected product

### **FEATURES**

Wall sleeve ID (mm): 250 Wall sleeve OD  $\leq$  (mm): 305 wall thickness (mm): 700