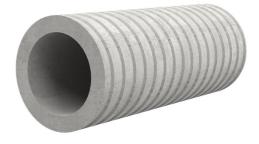

# Fibre cement wall sleeve

FZR250/1000

Article no.: 1800251000

For setting in concrete or mortar. Grooves all the way around the outside ensure a tight and force-fit bond with the wall.

Picture may differ from selected product

#### **Advantages:**

- Suitable for all types of wall
- Optimum connection with the concrete
- Also available in large nominal widths
- Asbestos-free

#### **Application range:**

• Waterproof concrete stress class 1, waterproof concrete stress class 2

### FEATURES

| Wall sleeve ID (mm): | 250  |
|----------------------|------|
| Wall sleeve OD       | ≤    |
| (mm):                | 305  |
| wall thickness (mm): | 1000 |