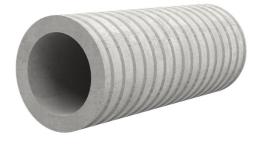

# Fibre cement wall sleeve

FZR250/1200

Article no.: 1800251200

For setting in concrete or mortar. Grooves all the way around the outside ensure a tight and force-fit bond with the wall.

Picture may differ from selected product