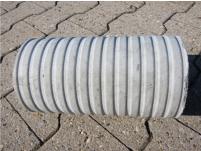

### **FEATURES**

Wall sleeve ID (mm): 300 Wall sleeve OD  $\leq$  (mm): 355 wall thickness (mm): 200