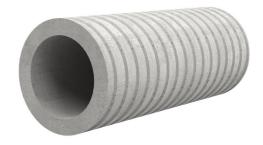

## Fibre cement wall sleeve

## FZR300/200

Article no.: 1800300200

For setting in concrete or mortar. Grooves all the way around the outside ensure a tight and force-fit bond with the wall.

Picture may differ from selected product