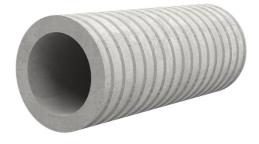

# Fibre cement wall sleeve

FZR300/240

Article no.: 1800300240

For setting in concrete or mortar. Grooves all the way around the outside ensure a tight and force-fit bond with the wall.

Picture may differ from selected product