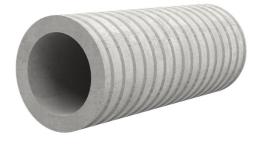

# Fibre cement wall sleeve

FZR300/250

Article no.: 1800300250

For setting in concrete or mortar. Grooves all the way around the outside ensure a tight and force-fit bond with the wall.

Picture may differ from selected product

#### **Advantages:**

- Suitable for all types of wall
- Optimum connection with the concrete
- Also available in large nominal widths
- Asbestos-free

#### **Application range:**

• Waterproof concrete stress class 1, waterproof concrete stress class 2

### FEATURES

| Wall sleeve ID (mm): | 300 |
|----------------------|-----|
| Wall sleeve OD       | ≤   |
| (mm):                | 355 |
| wall thickness (mm): | 250 |