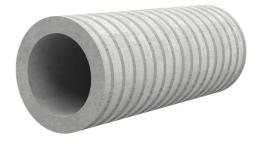

## Fibre cement wall sleeve

## FZR300/300

Article no.: 1800300300

For setting in concrete or mortar. Grooves all the way around the outside ensure a tight and force-fit bond with the wall.

Picture may differ from selected product