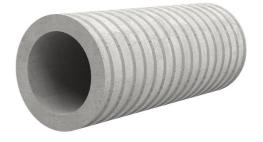

## FZR300/320

Article no.: 1800300320

For setting in concrete or mortar. Grooves all the way around the outside ensure a tight and force-fit bond with the wall.

Picture may differ from selected product

### **FEATURES**

Wall sleeve ID (mm): 300 Wall sleeve OD  $\leq$  (mm): 355 wall thickness (mm): 320