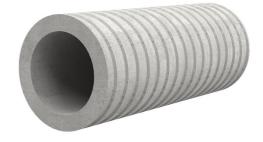

# Fibre cement wall sleeve

## FZR300/350

Article no.: 1800300350

For setting in concrete or mortar. Grooves all the way around the outside ensure a tight and force-fit bond with the wall.

Picture may differ from selected product