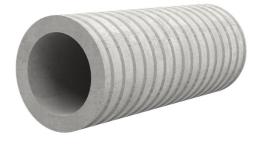

# Fibre cement wall sleeve

FZR300/365

Article no.: 1800300365

For setting in concrete or mortar. Grooves all the way around the outside ensure a tight and force-fit bond with the wall.

Picture may differ from selected product