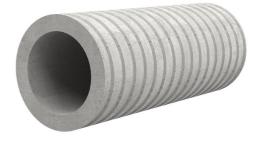

## Fibre cement wall sleeve

## FZR300/400

Article no.: 1800300400

For setting in concrete or mortar. Grooves all the way around the outside ensure a tight and force-fit bond with the wall.

Picture may differ from selected product