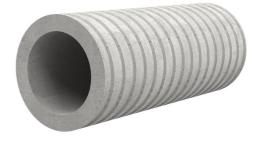

## Fibre cement wall sleeve

## FZR300/450

Article no.: 1800300450

For setting in concrete or mortar. Grooves all the way around the outside ensure a tight and force-fit bond with the wall.

Picture may differ from selected product

### **FEATURES**

Wall sleeve ID (mm): 300 Wall sleeve OD  $\leq$  (mm): 355 wall thickness (mm): 450