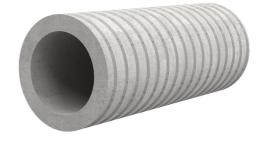

# Fibre cement wall sleeve

## FZR300/500

Article no.: 1800300500

For setting in concrete or mortar. Grooves all the way around the outside ensure a tight and force-fit bond with the wall.

Picture may differ from selected product

### **FEATURES**

Wall sleeve ID (mm): 300
Wall sleeve OD  $\leq$ (mm): 355
wall thickness (mm): 500