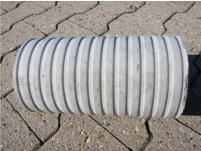

# Fibre cement wall sleeve

## FZR300/500

Article no.: 1800300500

For setting in concrete or mortar. Grooves all the way around the outside ensure a tight and force-fit bond with the wall.



Picture may differ from selected product

### **FACTS**

#### **Advantages:**

- Suitable for all types of wall
- Optimum connection with the concrete
- Also available in large nominal widths
- Asbestos-free

## **Application range:**

• Waterproof concrete stress class 1, waterproof concrete stress class 2

### **FEATURES**

Wall sleeve ID (mm): 300
Wall sleeve OD  $\leq$ (mm): 355
wall thickness (mm): 500

# **PICTURES**







Tel.: +41 62 206 00-70

Fax: +41 62 206 00-79