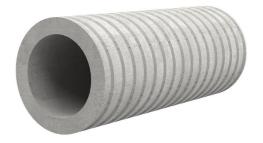

# Fibre cement wall sleeve

## FZR300/600

Article no.: 1800300600

For setting in concrete or mortar. Grooves all the way around the outside ensure a tight and force-fit bond with the wall.

Picture may differ from selected product

### **FEATURES**

Wall sleeve ID (mm): 300 Wall sleeve OD  $\leq$  (mm): 355 wall thickness (mm): 600