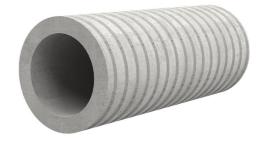

# Fibre cement wall sleeve

## FZR300/700

Article no.: 1800300700

For setting in concrete or mortar. Grooves all the way around the outside ensure a tight and force-fit bond with the wall.

Picture may differ from selected product