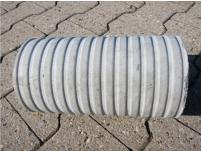

### **FEATURES**

Wall sleeve ID (mm): 300 Wall sleeve OD  $\leq$  (mm): 355 wall thickness (mm): 700