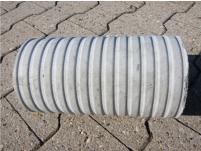

# Fibre cement wall sleeve

## FZR300/800

Article no.: 1800300800

For setting in concrete or mortar. Grooves all the way around the outside ensure a tight and force-fit bond with the wall.



Picture may differ from selected product

### **FACTS**

#### **Advantages:**

- Suitable for all types of wall
- Optimum connection with the concrete
- Also available in large nominal widths
- Asbestos-free

### **Application range:**

• Waterproof concrete stress class 1, waterproof concrete stress class 2

### **FEATURES**

Wall sleeve ID (mm): 300 Wall sleeve OD  $\leq$  (mm): 355 wall thickness (mm): 800

# **PICTURES**







Tel.: +41 62 206 00-70

Fax: +41 62 206 00-79