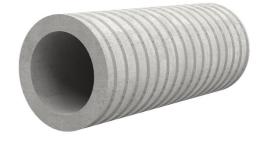

# Fibre cement wall sleeve

## FZR300/800

Article no.: 1800300800

For setting in concrete or mortar. Grooves all the way around the outside ensure a tight and force-fit bond with the wall.

Picture may differ from selected product