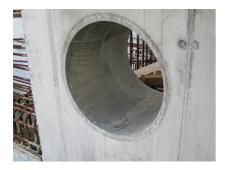

# Fibre cement wall sleeve

## FZR300/800

Article no.: 1800300800

For setting in concrete or mortar. Grooves all the way around the outside ensure a tight and force-fit bond with the wall.



Picture may differ from selected product

### **FACTS**

#### **Advantages:**

- Suitable for all types of wall
- Optimum connection with the concrete
- Also available in large nominal widths
- Asbestos-free

### **Application range:**

• Waterproof concrete stress class 1, waterproof concrete stress class 2

### **FEATURES**

Wall sleeve ID (mm): 300 Wall sleeve OD  $\leq$  (mm): 355 wall thickness (mm): 800

# **PICTURES**







Tel.: +41 62 206 00-70

Fax: +41 62 206 00-79