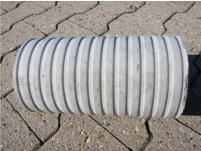

### **FEATURES**

Wall sleeve ID (mm): 300
Wall sleeve OD  $\leq$  (mm): 355
wall thickness (mm): 1000