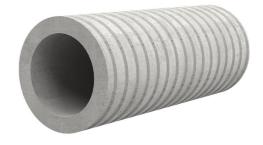

# Fibre cement wall sleeve

## FZR300/1000

Article no.: 1800301000

For setting in concrete or mortar. Grooves all the way around the outside ensure a tight and force-fit bond with the wall.

Picture may differ from selected product