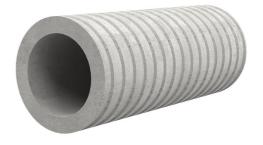

# Fibre cement wall sleeve

## FZR300/1200

Article no.: 1800301200

For setting in concrete or mortar. Grooves all the way around the outside ensure a tight and force-fit bond with the wall.

Picture may differ from selected product

### **FEATURES**

Wall sleeve ID (mm): 300 Wall sleeve OD  $\leq$  (mm): 355 wall thickness (mm): 1200