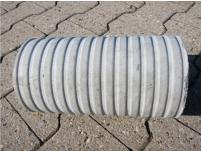

# Fibre cement wall sleeve

## FZR350/200

Article no.: 1800350200

For setting in concrete or mortar. Grooves all the way around the outside ensure a tight and force-fit bond with the wall.



Picture may differ from selected product

### **FACTS**

#### **Advantages:**

- Suitable for all types of wall
- Optimum connection with the concrete
- Also available in large nominal widths
- Asbestos-free

### **Application range:**

• Waterproof concrete stress class 1, waterproof concrete stress class 2

### **FEATURES**

Wall sleeve ID (mm): 350Wall sleeve OD  $\leq$ (mm): 405wall thickness (mm): 200

# **PICTURES**







Tel.: +41 62 206 00-70

Fax: +41 62 206 00-79