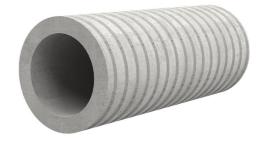

# Fibre cement wall sleeve

## FZR350/200

Article no.: 1800350200

For setting in concrete or mortar. Grooves all the way around the outside ensure a tight and force-fit bond with the wall.

Picture may differ from selected product

### **FEATURES**

Wall sleeve ID (mm): 350Wall sleeve OD  $\leq$ (mm): 405wall thickness (mm): 200