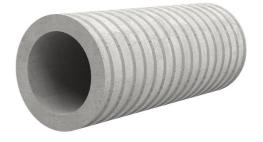

# Fibre cement wall sleeve

## FZR350/250

Article no.: 1800350250

For setting in concrete or mortar. Grooves all the way around the outside ensure a tight and force-fit bond with the wall.

Picture may differ from selected product