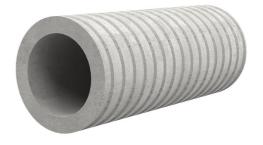

## FZR350/300

Article no.: 1800350300

For setting in concrete or mortar. Grooves all the way around the outside ensure a tight and force-fit bond with the wall.

Picture may differ from selected product

### **FEATURES**

Wall sleeve ID (mm): 350Wall sleeve OD  $\leq$ (mm): 405wall thickness (mm): 300