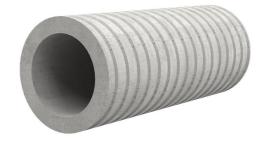

# Fibre cement wall sleeve

## FZR350/400

Article no.: 1800350400

For setting in concrete or mortar. Grooves all the way around the outside ensure a tight and force-fit bond with the wall.

Picture may differ from selected product

## **FEATURES**

Wall sleeve ID (mm): 350Wall sleeve OD  $\leq$ (mm): 405wall thickness (mm): 400