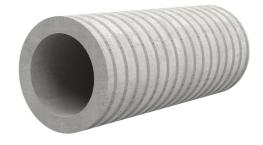

# Fibre cement wall sleeve

## FZR350/500

Article no.: 1800350500

For setting in concrete or mortar. Grooves all the way around the outside ensure a tight and force-fit bond with the wall.

Picture may differ from selected product