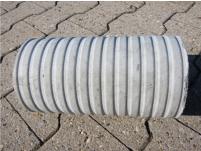

# Fibre cement wall sleeve

## FZR350/500

Article no.: 1800350500

For setting in concrete or mortar. Grooves all the way around the outside ensure a tight and force-fit bond with the wall.

Picture may differ from selected product