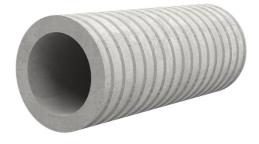

# Fibre cement wall sleeve

FZR350/1000

Article no.: 1800351000

For setting in concrete or mortar. Grooves all the way around the outside ensure a tight and force-fit bond with the wall.

Picture may differ from selected product