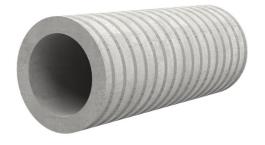

## FZR400/150

Article no.: 1800400150

For setting in concrete or mortar. Grooves all the way around the outside ensure a tight and force-fit bond with the wall.

Picture may differ from selected product

## **FEATURES**

Wall sleeve ID (mm): 400Wall sleeve OD  $\leq$ (mm): 470wall thickness (mm): 150