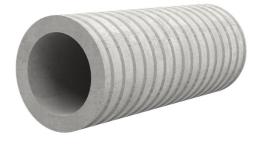

# Fibre cement wall sleeve

FZR400/200

Article no.: 1800400200

For setting in concrete or mortar. Grooves all the way around the outside ensure a tight and force-fit bond with the wall.

Picture may differ from selected product