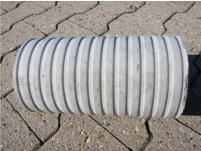

## FZR400/240

Article no.: 1800400240

For setting in concrete or mortar. Grooves all the way around the outside ensure a tight and force-fit bond with the wall.

Picture may differ from selected product