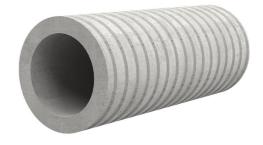

## Fibre cement wall sleeve

## FZR400/240

Article no.: 1800400240

For setting in concrete or mortar. Grooves all the way around the outside ensure a tight and force-fit bond with the wall.

Picture may differ from selected product