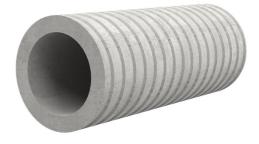

# Fibre cement wall sleeve

FZR400/300

Article no.: 1800400300

For setting in concrete or mortar. Grooves all the way around the outside ensure a tight and force-fit bond with the wall.

Picture may differ from selected product