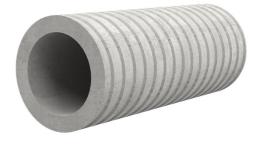

# Fibre cement wall sleeve

FZR400/350

Article no.: 1800400350

For setting in concrete or mortar. Grooves all the way around the outside ensure a tight and force-fit bond with the wall.

Picture may differ from selected product