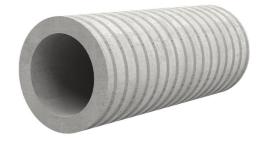

## Fibre cement wall sleeve

## FZR400/365

Article no.: 1800400365

For setting in concrete or mortar. Grooves all the way around the outside ensure a tight and force-fit bond with the wall.

Picture may differ from selected product

### **FEATURES**

Wall sleeve ID (mm): 400Wall sleeve OD  $\leq$ (mm): 470wall thickness (mm): 365