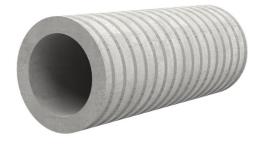

## Fibre cement wall sleeve

## FZR400/390

Article no.: 1800400390

For setting in concrete or mortar. Grooves all the way around the outside ensure a tight and force-fit bond with the wall.

Picture may differ from selected product