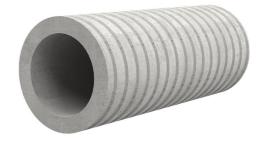

## FZR400/400

Article no.: 1800400400

For setting in concrete or mortar. Grooves all the way around the outside ensure a tight and force-fit bond with the wall.

Picture may differ from selected product