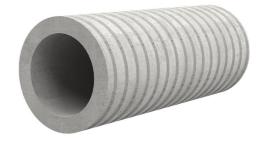

# Fibre cement wall sleeve

## FZR400/450

Article no.: 1800400450

For setting in concrete or mortar. Grooves all the way around the outside ensure a tight and force-fit bond with the wall.

Picture may differ from selected product