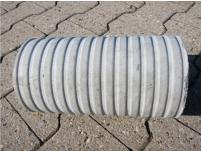

## FZR400/450

Article no.: 1800400450

For setting in concrete or mortar. Grooves all the way around the outside ensure a tight and force-fit bond with the wall.

Picture may differ from selected product