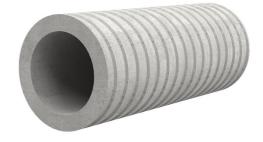

# Fibre cement wall sleeve

## FZR400/500

Article no.: 1800400500

For setting in concrete or mortar. Grooves all the way around the outside ensure a tight and force-fit bond with the wall.

Picture may differ from selected product