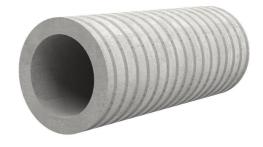

# Fibre cement wall sleeve

## FZR400/600

Article no.: 1800400600

For setting in concrete or mortar. Grooves all the way around the outside ensure a tight and force-fit bond with the wall.

Picture may differ from selected product

## **FEATURES**

Wall sleeve ID (mm): 400Wall sleeve OD  $\leq$ (mm): 470wall thickness (mm): 600