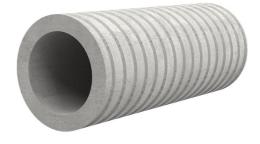

# Fibre cement wall sleeve

Article no.: 1800400700

For setting in concrete or mortar. Grooves all the way around the outside ensure a tight and force-fit bond with the wall.

Picture may differ from selected product

#### **Advantages:**

- Suitable for all types of wall
- Optimum connection with the concrete
- Also available in large nominal widths
- Asbestos-free

#### **Application range:**

• Waterproof concrete stress class 1, waterproof concrete stress class 2