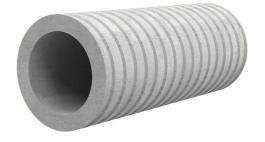

# Fibre cement wall sleeve

## FZR400/800

Article no.: 1800400800

For setting in concrete or mortar. Grooves all the way around the outside ensure a tight and force-fit bond with the wall.

Picture may differ from selected product

### **FEATURES**

Wall sleeve ID (mm): 400Wall sleeve OD  $\leq$ (mm): 470wall thickness (mm): 800