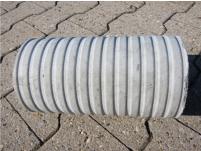

## Fibre cement wall sleeve

## FZR400/930

Article no.: 1800400930

For setting in concrete or mortar. Grooves all the way around the outside ensure a tight and force-fit bond with the wall.



Picture may differ from selected product

### **FACTS**

#### **Advantages:**

- Suitable for all types of wall
- Optimum connection with the concrete
- Also available in large nominal widths
- Asbestos-free

### **Application range:**

• Waterproof concrete stress class 1, waterproof concrete stress class 2

### **FEATURES**

Wall sleeve ID (mm): 400Wall sleeve OD  $\leq$ (mm): 470wall thickness (mm): 930

# **PICTURES**







Tel.: +41 62 206 00-70

Fax: +41 62 206 00-79