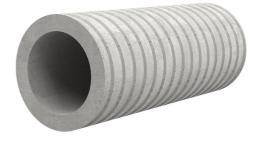

## Fibre cement wall sleeve

## FZR400/930

Article no.: 1800400930

For setting in concrete or mortar. Grooves all the way around the outside ensure a tight and force-fit bond with the wall.

Picture may differ from selected product

#### **Advantages:**

- Suitable for all types of wall
- Optimum connection with the concrete
- Also available in large nominal widths
- Asbestos-free

### **FEATURES**

Wall sleeve ID (mm): 400Wall sleeve OD  $\leq$ (mm): 470wall thickness (mm): 930