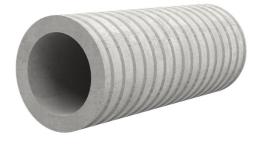

# Fibre cement wall sleeve

FZR400/1000

Article no.: 1800401000

For setting in concrete or mortar. Grooves all the way around the outside ensure a tight and force-fit bond with the wall.

Picture may differ from selected product

#### **Advantages:**

- Suitable for all types of wall
- Optimum connection with the concrete
- Also available in large nominal widths
- Asbestos-free

#### **Application range:**

• Waterproof concrete stress class 1, waterproof concrete stress class 2

### FEATURES

| Wall sleeve ID (mm): | 400  |
|----------------------|------|
| Wall sleeve OD       | ≤    |
| (mm):                | 470  |
| wall thickness (mm): | 1000 |