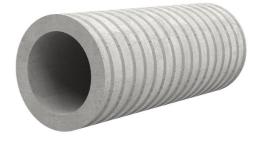

# Fibre cement wall sleeve

## FZR400/1200

Article no.: 1800401200

For setting in concrete or mortar. Grooves all the way around the outside ensure a tight and force-fit bond with the wall.

Picture may differ from selected product

### **FEATURES**

Wall sleeve ID (mm): 400Wall sleeve OD  $\leq$  (mm): 470wall thickness (mm): 1200