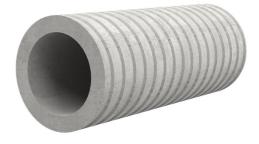

# Fibre cement wall sleeve

FZR450/200

Article no.: 1800450200

For setting in concrete or mortar. Grooves all the way around the outside ensure a tight and force-fit bond with the wall.

Picture may differ from selected product

### FEATURES

| Wall sleeve ID (mm): | 450 |
|----------------------|-----|
| Wall sleeve OD       | ≤   |
| (mm):                | 520 |
| wall thickness (mm): | 200 |